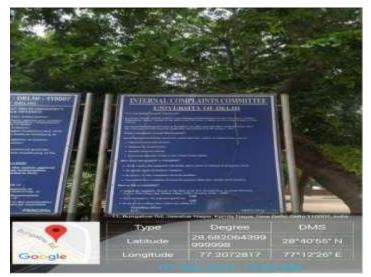

### **Kirori Mal College**

University of Delhi, Delhi - 110007

The college has an Internal Complaints Committee against Sexual harassment with its composition as per the guidelines of MHRD, Government of India. Display boards have been installed in an easily visible location, which gives all information regarding how to put forward complaints to this committee. Even the proctorial committee of the college is active in taking care of gender safety-related issues in the college.

ICC Boards depicting information about sexual Harassment.

Women Guards are engaged in the college premises, considering women students' safety concerns. Their presence can be observed at both the front and the back gates of the college.