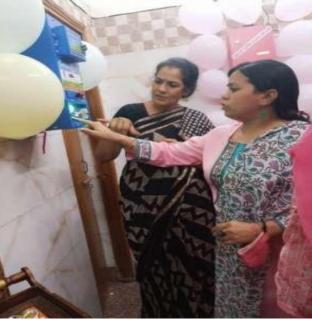

### **Kirori Mal College**

University of Delhi, Delhi - 110007

Healthcare facility in the campus

Wheelchairs in the campus

c) Common Rooms: There are separate girls' and boys' common rooms in the college. The Girl's common room is in the main building near the staff room. These are equipped with independent washrooms. The girl's washroom is provided with a Sanitary napkin dispensing machine for dispensing the pads and an incinerator for discarding and incinerating the biomedical wastes. The same is also installed in the toilet for women faculty members within the staffroom toilet.

#### d. installation of some more incinerators and dispensing machines.

College installing some more incinerators and dispensing machines

दिल्ली विश्िवद्यालय,दिल्ली- 110007

### **Kirori Mal College**

University of Delhi, Delhi - 110007

Sanitary Napkin Dispensing Systems, incinerators in the campus

**d)** Any other relevant information: College has a vibrant NCC unit for girls with the capacity of 180 students. This unit is mentored and headed by a women's teacher. The NSS unit of the college has equal representation of the girl volunteers and they actively participate in all the activities. There are many societies run by the students in the college and they all are represented by the girl students. The college undertakes various recreational