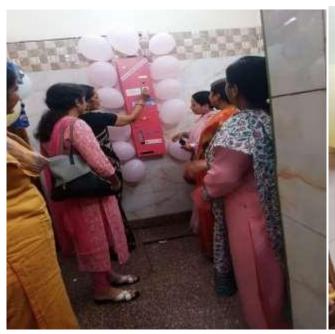

#### d. installation of some more incinerators and dispensing machines.

College installing some more incinerators and dispensing machines

दिल्ली विश्िवद्यालय,दिल्ली- 110007

### **Kirori Mal College**

University of Delhi, Delhi - 110007

Sanitary Napkin Dispensing Systems, incinerators in the campus

**d)** Any other relevant information: College has a vibrant NCC unit for girls with the capacity of 180 students. This unit is mentored and headed by a women's teacher. The NSS unit of the college has equal representation of the girl volunteers and they actively participate in all the activities. There are many societies run by the students in the college and they all are represented by the girl students. The college undertakes various recreational