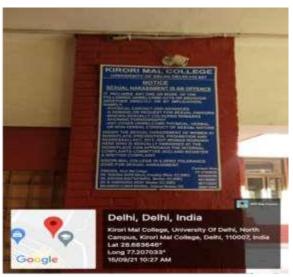

### **Kirori Mal College**

University of Delhi, Delhi - 110007

The college has an Internal Complaints Committee against Sexual harassment with its composition as per the guidelines of MHRD, Government of India. Display boards have been installed in an easily visible location, which gives all information regarding how to put forward complaints to this committee. Even the proctorial committee of the college is active in taking care of gender safety-related issues in the college.

ICC Boards depicting information about sexual Harassment.

Women Guards are engaged in the college premises, considering women students' safety concerns. Their presence can be observed at both the front and the back gates of the college.