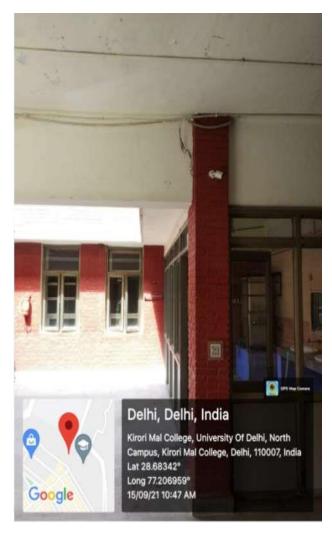

#### a) Safety and security:

The College is concerned about the safety and security of its students and faculty alike and over **52 CCTV cameras** have been installed on the college premises for continued surveillance. A few important points are under direct vigilance from the college principal's office with 32 cameras, 10 in the library, and 10 in the hostel.

CCTV cameras at various places in the college

दिल्ली विश्विद्यालय,दिल्ली- 110007