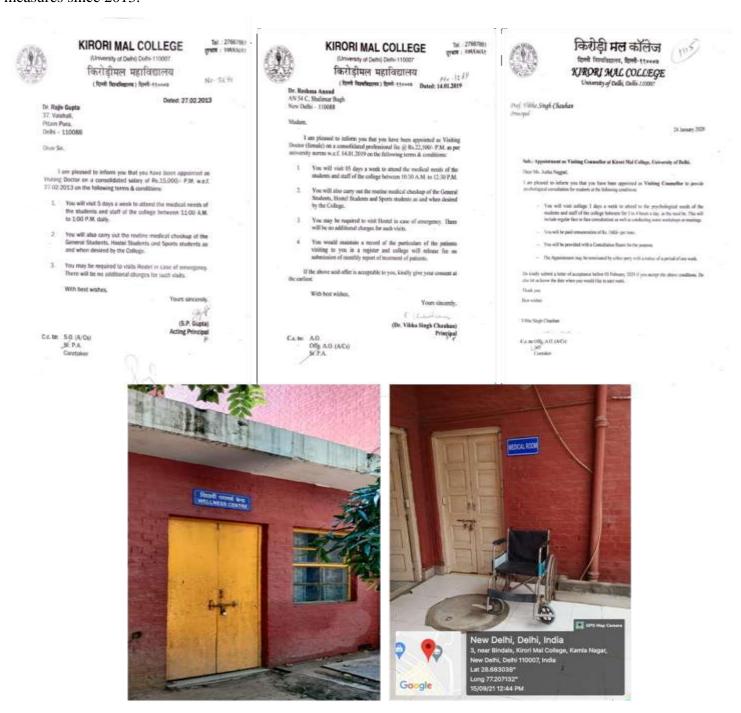

College also organizes the Self Defence Training Programs for the girl students on a regular basis.

**b)** Counselling: Mental health and well-being of its students and staff (teaching/non-teaching) members are the prime concern of the college, therefore the College has a visiting counsellor to provide psychological consultation. Our counsellor is a Clinical Psychologist who visits the college three days a week to attend to the psychological needs of the students and staff. Besides face-to-face consultation and tele-counselling, workshops and meetings are also conducted. A separate room is provided for such consultations. College also has a visiting doctor for any medical needs or emergencies. We have a medical room for doctors which has easy access from the girl's common

#### **Kirori Mal College**

University of Delhi, Delhi - 110007

room so that our woman students feel comfortable accessing it. We have started working on these welfare measures since 2013.

Wellness Centre

Medical Room

दिल्ली विश्विद्यालय,दिल्ली- 110007

### **Kirori Mal College**

University of Delhi, Delhi - 110007

Healthcare facility in the campus

Wheelchairs in the campus

c) Common Rooms: There are separate girls' and boys' common rooms in the college. The Girl's common room is in the main building near the staff room. These are equipped with independent washrooms. The girl's washroom is provided with a Sanitary napkin dispensing machine for dispensing the pads and an incinerator for discarding and incinerating the biomedical wastes. The same is also installed in the toilet for women faculty members within the staffroom toilet.