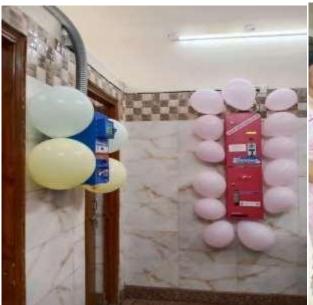

#### d. installation of some more incinerators and dispensing machines.

College installing some more incinerators and dispensing machines

दिल्ली विश्िवद्यालय,दिल्ली- 110007

### **Kirori Mal College**

University of Delhi, Delhi - 110007

Sanitary Napkin Dispensing Systems, incinerators in the campus

**d)** Any other relevant information: College has a vibrant NCC unit for girls with the capacity of 180 students. This unit is mentored and headed by a women's teacher. The NSS unit of the college has equal representation of the girl volunteers and they actively participate in all the activities. There are many societies run by the students in the college and they all are represented by the girl students. The college undertakes various recreational