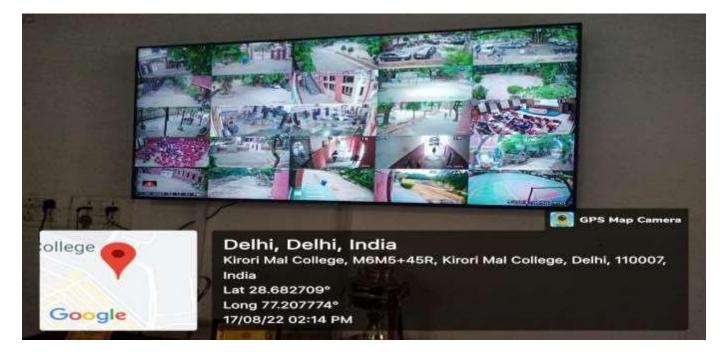

#### a) Safety and security:

The College is concerned about the safety and security of its students and faculty alike and over **52 CCTV cameras** have been installed on the college premises for continued surveillance. A few important points are under direct vigilance from the college principal's office with 32 cameras, 10 in the library, and 10 in the hostel.

CCTV cameras at various places in the college

दिल्ली विश्विद्यालय,दिल्ली- 110007