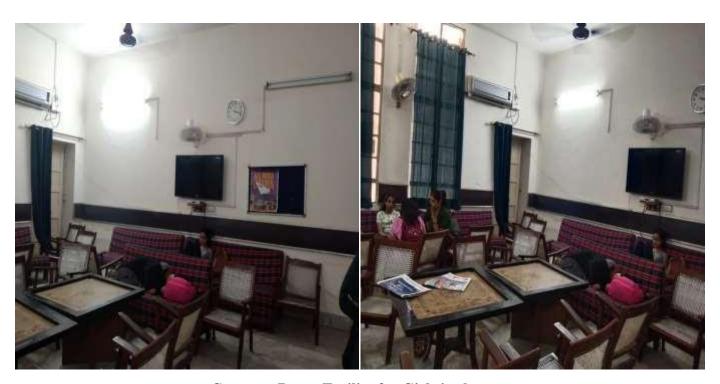

### **Kirori Mal College**

University of Delhi, Delhi - 110007

Healthcare facility in the campus

Wheelchairs in the campus

c) Common Rooms: There are separate girls' and boys' common rooms in the college. The Girl's common room is in the main building near the staff room. These are equipped with independent washrooms. The girl's washroom is provided with a Sanitary napkin dispensing machine for dispensing the pads and an incinerator for discarding and incinerating the biomedical wastes. The same is also installed in the toilet for women faculty members within the staffroom toilet.

## **Kirori Mal College**

University of Delhi, Delhi - 110007

Email: principal@kmc.du.ac.inTel. No.: 011-27667939 Website: kmc.du.ac.in

**Common Room Facility for Girls in the campus** 

दिल्ली विश्िवद्यालय,दिल्ली- 110007