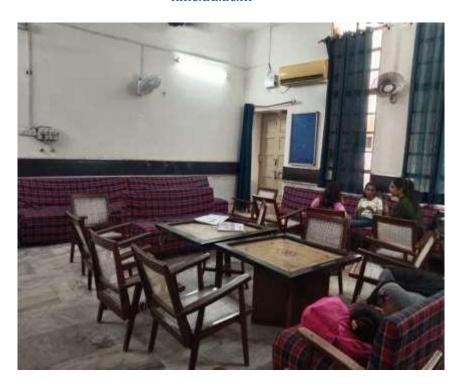

### **Kirori Mal College**

University of Delhi, Delhi - 110007

Healthcare facility in the campus

Wheelchairs in the campus

c) Common Rooms: There are separate girls' and boys' common rooms in the college. The Girl's common room is in the main building near the staff room. These are equipped with independent washrooms. The girl's washroom is provided with a Sanitary napkin dispensing machine for dispensing the pads and an incinerator for discarding and incinerating the biomedical wastes. The same is also installed in the toilet for women faculty members within the staffroom toilet.

## **Kirori Mal College**

University of Delhi, Delhi - 110007

Email: principal@kmc.du.ac.inTel. No.: 011-27667939 Website: kmc.du.ac.in

**Common Room Facility for Girls in the campus** 

दिल्ली विश्िवद्यालय,दिल्ली- 110007