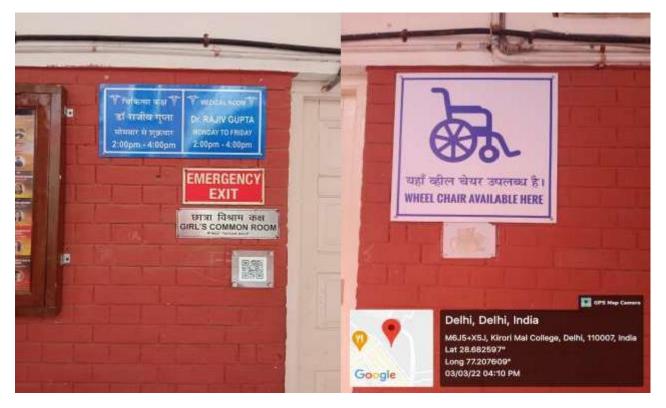

### **Kirori Mal College**

University of Delhi, Delhi - 110007

Healthcare facility in the campus

Wheelchairs in the campus

c) Common Rooms: There are separate girls' and boys' common rooms in the college. The Girl's common room is in the main building near the staff room. These are equipped with independent washrooms. The girl's washroom is provided with a Sanitary napkin dispensing machine for dispensing the pads and an incinerator for discarding and incinerating the biomedical wastes. The same is also installed in the toilet for women faculty members within the staffroom toilet.