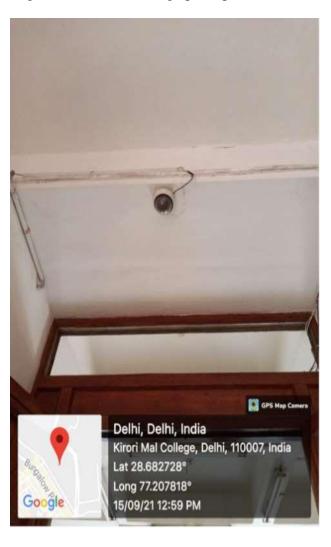

#### a) Safety and security:

The College is concerned about the safety and security of its students and faculty alike and over **52 CCTV cameras** have been installed on the college premises for continued surveillance. A few important points are under direct vigilance from the college principal's office with 32 cameras, 10 in the library, and 10 in the hostel.

CCTV cameras at various places in the college

दिल्ली विश्विद्यालय,दिल्ली- 110007