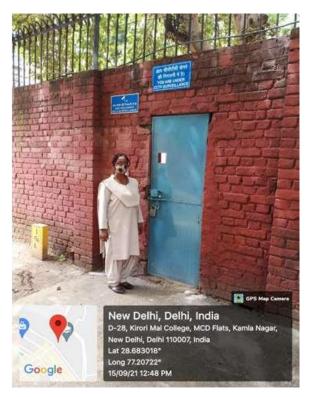

#### d. installation of some more incinerators and dispensing machines.

College installing some more incinerators and dispensing machines

दिल्ली विश्िवद्यालय,दिल्ली- 110007

### **Kirori Mal College**

University of Delhi, Delhi - 110007

Sanitary Napkin Dispensing Systems, incinerators in the campus

**d)** Any other relevant information: College has a vibrant NCC unit for girls with the capacity of 180 students. This unit is mentored and headed by a women's teacher. The NSS unit of the college has equal representation of the girl volunteers and they actively participate in all the activities. There are many societies run by the students in the college and they all are represented by the girl students. The college undertakes various recreational