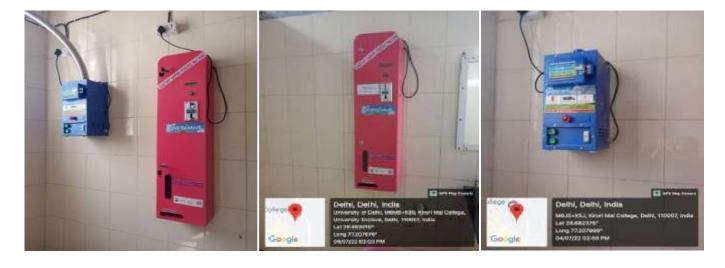

#### d. installation of some more incinerators and dispensing machines.

College installing some more incinerators and dispensing machines

दिल्ली विश्िवद्यालय,दिल्ली- 110007

### **Kirori Mal College**

University of Delhi, Delhi - 110007

Sanitary Napkin Dispensing Systems, incinerators in the campus

**d)** Any other relevant information: College has a vibrant NCC unit for girls with the capacity of 180 students. This unit is mentored and headed by a women's teacher. The NSS unit of the college has equal representation of the girl volunteers and they actively participate in all the activities. There are many societies run by the students in the college and they all are represented by the girl students. The college undertakes various recreational