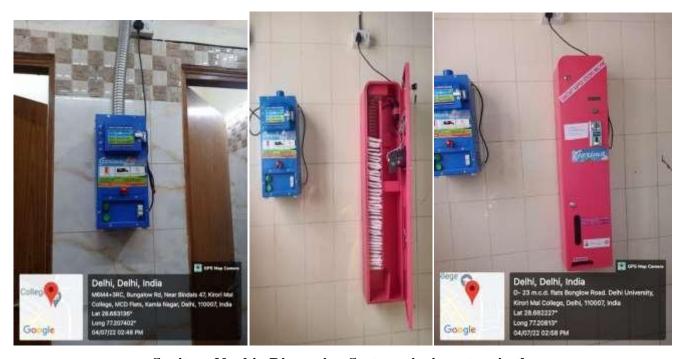

#### d. installation of some more incinerators and dispensing machines.

College installing some more incinerators and dispensing machines

दिल्ली विश्िवद्यालय,दिल्ली- 110007

### **Kirori Mal College**

University of Delhi, Delhi - 110007

Sanitary Napkin Dispensing Systems, incinerators in the campus

**d)** Any other relevant information: College has a vibrant NCC unit for girls with the capacity of 180 students. This unit is mentored and headed by a women's teacher. The NSS unit of the college has equal representation of the girl volunteers and they actively participate in all the activities. There are many societies run by the students in the college and they all are represented by the girl students. The college undertakes various recreational