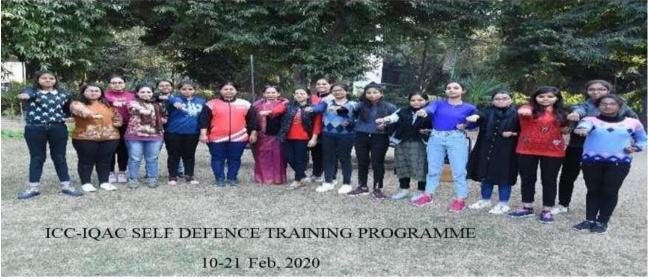

### **Kirori Mal College**

University of Delhi, Delhi - 110007 Email: principal@kmc.du.ac.inTel. No.: 011-27667939 Website:

kmc.du.ac.in

NSS: 9-24 JANUARY 2017

College organizes Self Défense Training Program.

College also organizes the Self Defence Training Programs for the girl students on a regular basis.

**b)** Counselling: Mental health and well-being of its students and staff (teaching/non-teaching) members are the prime concern of the college, therefore the College has a visiting counsellor to provide psychological consultation. Our counsellor is a Clinical Psychologist who visits the college three days a week to attend to the psychological needs of the students and staff. Besides face-to-face consultation and tele-counselling, workshops and meetings are also conducted. A separate room is provided for such consultations. College also has a visiting doctor for any medical needs or emergencies. We have a medical room for doctors which has easy access from the girl's common