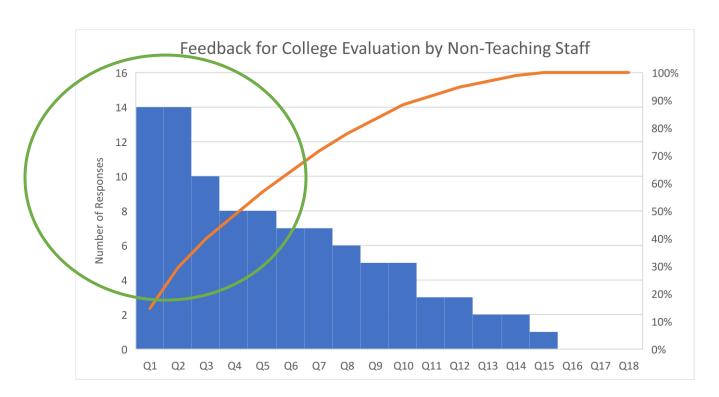

#### **Kirori Mal College**

University of Delhi, Delhi - 110007

Email: principal@kmc.du.ac.in Tel. No.: 011-27667939

Website: kmc.du.ac.in

The above graph depicts the Vital Few as per the 80/20 rule. There are 10 criteria which falls under the Vital Few and causes the 80% problems. The rest are the Trivial Many which causes the rest 20% problems. The above highlighted (in yellow) causes will be analyzed by each department through the 5 Why Quality Tool to find out the root cause of the problems and brainstorming session will be conducted on them. The Root Causes will be further analyzed to find out the possible solutions/workarounds and then the improvisation methods will be implemented upon them. Inputs from the Administrative Body will be incorporated through Brainstorming sessions.