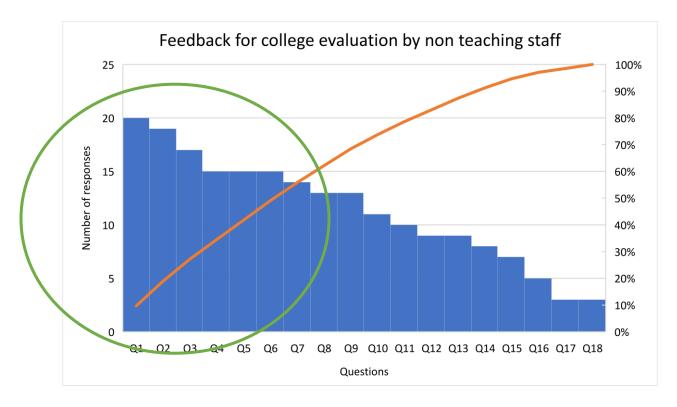

#### **Kirori Mal College**

University of Delhi, Delhi - 110007

Email: principal@kmc.du.ac.in Tel. No.: 011-27667939

Website: kmc.du.ac.in

The above graph depicts the Vital Few as per the 80/20 rule. There are 10 criteria which falls under the Vital Few and causes the 80% problems. The rest are the Trivial Many which causes the rest 20% problems. The above highlighted (in yellow) causes will be analyzed by each department through the 5 Why Quality Tool to find out the root cause of the problems and brainstorming session will be conducted on them. The Root Causes will be further analyzed to find out the possible solutions/workarounds and then the improvisation methods will be implemented upon them. Inputs from the Administrative Body will be incorporated through Brainstorming sessions.