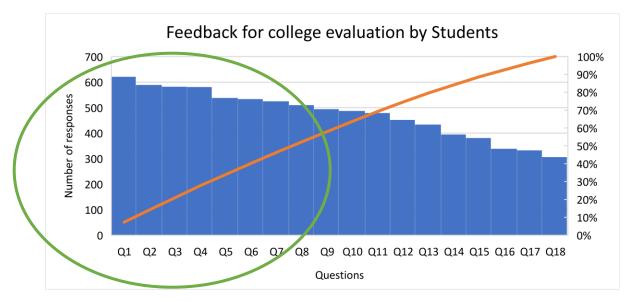

## **Kirori Mal College**

University of Delhi, Delhi - 110007

Email: principal@kmc.du.ac.in Tel. No.: 011-27667939

Website: kmc.du.ac.in

| Questions on feedback                                      |     | Responses |      |       |  |
|------------------------------------------------------------|-----|-----------|------|-------|--|
|                                                            |     | Average   | Poor | Total |  |
| The infrastructure facility in Canteen                     | 325 | 179       | 117  | 621   |  |
| The infrastructure facility in Classrooms                  | 337 | 178       | 74   | 589   |  |
| The fitness care facilities in the college                 | 322 | 174       | 86   | 582   |  |
| Quality of food in the canteen                             | 327 | 166       | 88   | 581   |  |
| Drinking water facility in the campus                      | 276 | 150       | 112  | 538   |  |
| The sports facilities in the college                       | 302 | 166       | 66   | 534   |  |
| Behavior of the Accounts office staff in the college       | 297 | 142       | 86   | 525   |  |
| Behavior of the Administrative office staff in the college | 284 | 134       | 92   | 510   |  |
| The infrastructure facility in Laboratories                | 286 | 160       | 48   | 494   |  |
| Washroom facility and Hygiene care in the campus           | 279 | 141       | 67   | 487   |  |
| Behavior of the Library staff in the college               | 303 | 127       | 49   | 479   |  |
| The infrastructure facility in Library                     | 287 | 121       | 44   | 452   |  |
| Maintenance of discipline in the college campus area       | 283 | 105       | 46   | 434   |  |
| Security Measures inside the college campus area           | 255 | 100       | 40   | 395   |  |
| Facilities for extra-curricular activities in the college  | 241 | 97        | 43   | 381   |  |
| Maintenance of cleanliness in the college campus area      | 214 | 87        | 38   | 339   |  |
| Implementation of rules and regulations during             |     |           |      |       |  |
| examinations                                               | 227 | 70        | 36   | 333   |  |
| Maintenance of garden/plants in the college campus area    | 204 | 68        | 34   | 306   |  |

Here, in the above table we have considered "Good" and "Average" parameters as the neutral ones and have added them with the negative parameters to include maximum number of questions to be analyzed and find the causes. This will help in deep understanding of the current status of the college infrastructure, etc.